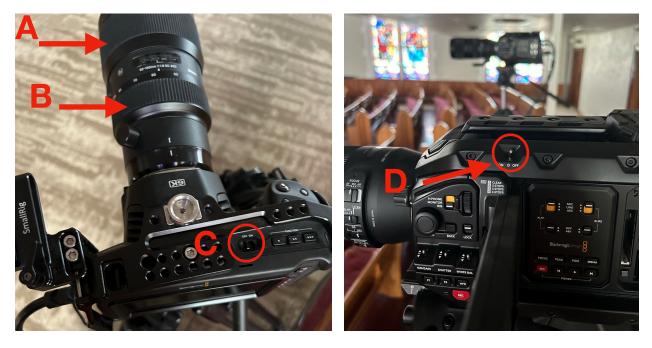

# POWER ON / OFF

- 1. Power on Cameras
- Camera 1 & 2- Power on at platform using the silver switch at the top of the camera (D)
- Camera 3- Power on at front left pew using the black switch at the top of the camera (C)
- Camera 4- Power on same as camera 3 (use ladder under Camera 1 & 2 platform)

#### 2. Aim, Focus & Ready Cameras

- Cameras 1, 2, & 3- Use arm of camera stand to aim shot
- Cameras 1, 2, & 3- Use dials on lens to zoom (A) & focus (B)
- Camera 3- Check the iPhone attached to ensure camera status is working correctly (password: 7777)
- Marshal Cameras- set position on stage (confirm shot with Switcher Operator