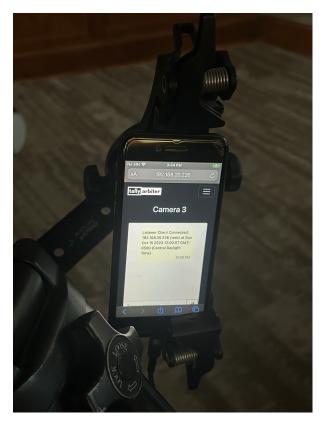

#### 2. Aim, Focus & Ready Cameras

- Cameras 1, 2, & 3- Use arm of camera stand to aim shot
- Cameras 1, 2, & 3- Use dials on lens to zoom (A) & focus (B)
- Camera 3- Check the iPhone attached to ensure camera status is working correctly (password: 7777)
- Marshal Cameras- set position on stage (confirm shot with Switcher Operator